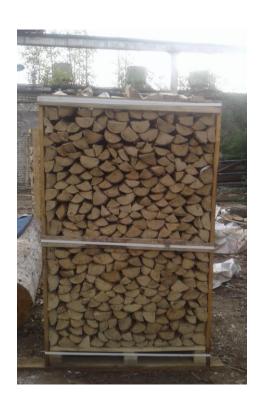

#### **Packing**

- Wooden crates (1 RM; 1.7 RM; 1.8RM; 2RM)
- Nets of 15 kg.
- 10kg cardboard boxes (with or without logo)

#### Log Length:

- 25 cm
- 30 cm
- 33 cm

Picking: Split from 8 to 16 cm.

#### Humidity:

- Up to 20% chamber drying;
- Natural drying

The price depends on the delivery terms, calculated individually.